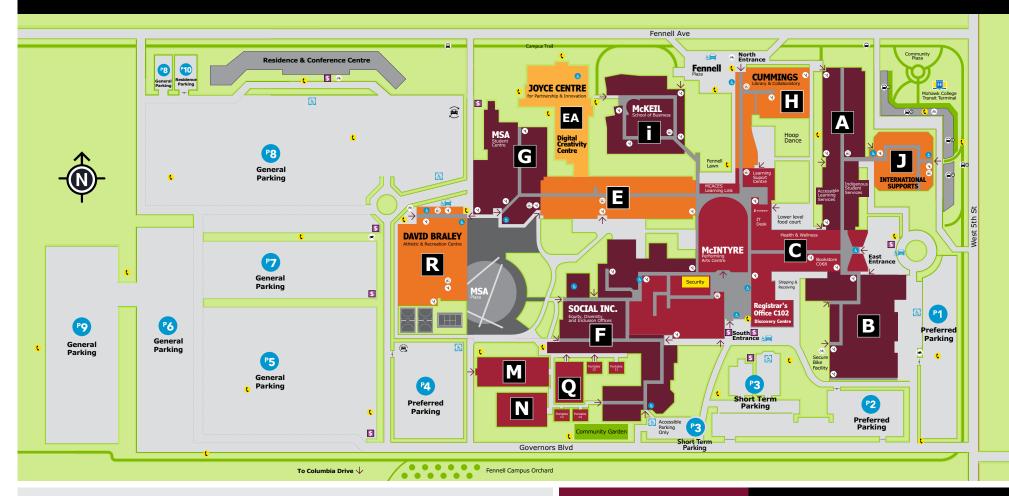

## **Fennell Campus**

## Legend

| Accessible Parking 🛓          | Elevator             | ŧŤ.      |
|-------------------------------|----------------------|----------|
| Accessible Drop-Off & Pick-Up | HSR Stop             |          |
| Assistance Phone              | Motorcycle Parking   | <b>*</b> |
| Bicycle Storage               | Parking Area Numbers | P        |
| Campus Trail                  | Parking Pay Station  | \$       |
| Car Share Cars                | Stairs               | ٦ŧ       |
| Electric Car Charging Station | Wheelchair Access    | Ġ        |

mohawkcollege.ca/Fennell

## **Registrar's Office**

- Admissions
- Registration
- Recruitment
- Financial Assistance
- General Support

To access services please visit mohawkcollege.ca/
RegistrarsOffice