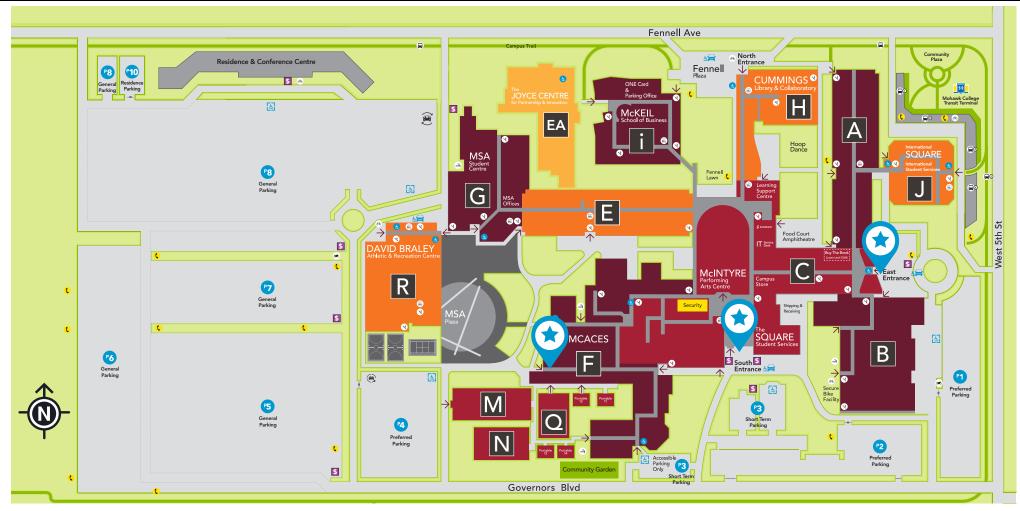

## Fennell Campus

## **Key Locations**

- 1 The Square Student Services
- 2 Aboriginal Education & Student Services
- 3 Academic Upgrading (Downstairs)
- Alternative Testing Centre/ Assessment for Success
- 5 Athletics & Recreation
- 6 Buy the Book (Downstairs)
- 7 Campus Store
- Cummings Library & Collaboratory
- 9 David Braley Athletic & Recreation Centre
- 10 Food Court (Downstairs)

- 11 Health Centre
- 12 Information Technology Service Desk
- 13 International Education Services
- 4 Language and Culture Centre/ Co-op and Community Employment Centre
- International Square International Student Services
- Learning Support Centre
- MCACES Resource Center & Walk Smart Program
- 18 McIntyre Performing Arts Centre

- Mohawk Students' Association (MSA)
- MSA Food Court/The Arnie/ The Cellar
- ONE Card Office/Parking Services
- Security Services
- Social Inc. Positive Space
- 24 Starbucks
- 25 Student Life
- 26 Scotiabank
- 27 Tim Hortons (3 locations)

**Designated Entrances** 