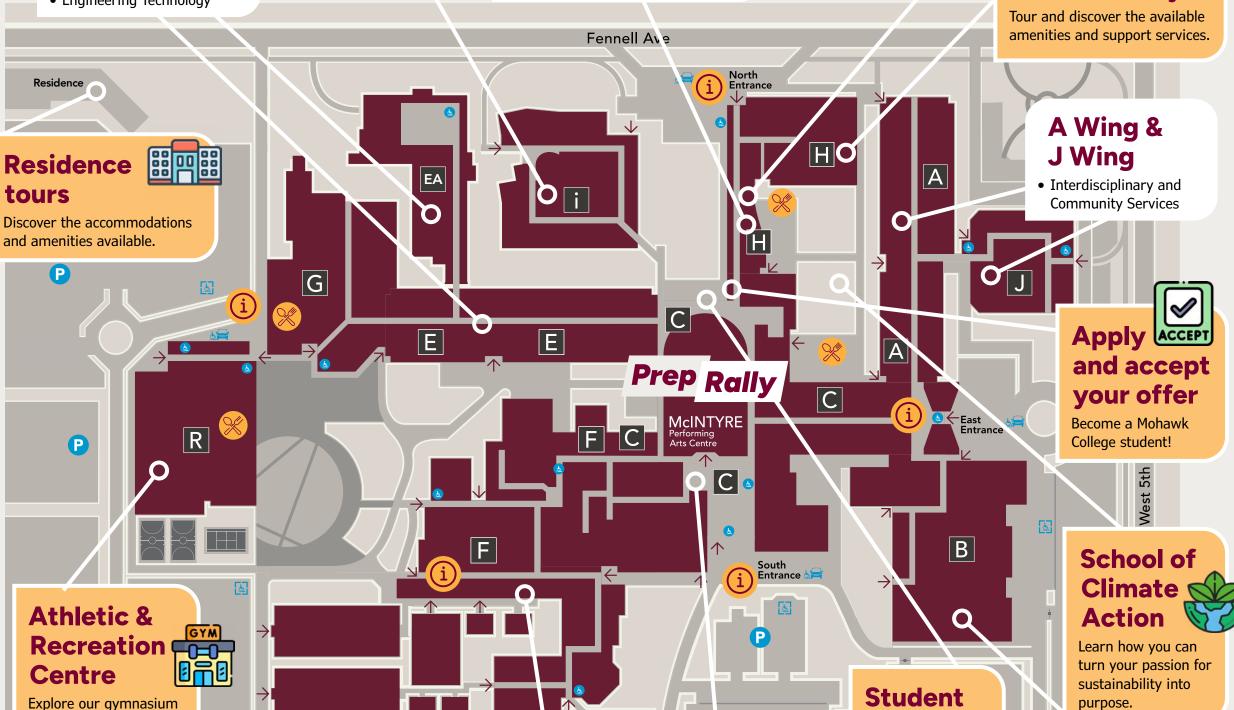

## ☐ Attend the Prep Rally

**Get fired up to shape your future!** Starting at 10:30 am in the McIntyre Performing Arts Centre, join your incoming fellow classmates for an energizing start before you discover kickoff sessions and more!

## ☐ Meet your future instructors

Find your area of study on the map and connect with faculty.

## ☐ Take a campus and residence tour

Use the map inside to locate where tours begin.

## ☐ Visit the Student Support Zone

Discover the services that will support your college journey.

Discover all the ways **Mohawk College Continuing Education** is here for you. **Visit us in C Wing.** 

# Your visit just got sweeter!

Check in at any entrance and enjoy a free treat on us.

Apply or confirm your offer onsite and get FREE Mohawk gear!

Fennell Campus | 10 am – 1 pm

Get free Mohawk College gear when you apply or confirm your offer onsite!

# **H Wing**

Health

# **B Wing**

Motive Power

purpose.

# **F Wing**

Governors Blvd

• Creative Industries

# **C Wing**

# **Student** Support oo **Zone** Discover the

services that will

## support your college journey.

• Community, Wellness & Public Safety

# **Need Assistance?**

Visit our information booths for help with directions or for support during our Open House.